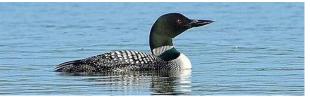

### Loon, Common

Eerie red eyes and <u>black</u> plumage help identify this <u>basketball-sized</u> waterfowl. Its <u>pointed</u> beak is ideal for catching <u>fish</u>. Strongly territorial, with typically only one pair per lake.