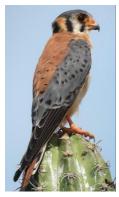

### Crane, Sandhill

Prairies and marshes are common locations to find this crane. Beach-ball-sized and mostly gray, with a long neck and long beak. Omnivorous, known to eat just about anything.

t t

Goldfinch, Lesser Identifiable by its bright <u>yellow</u> belly, this small (<u>ping-pong-ball-size</u>) bird has a <u>conical</u> beak with which it eats seeds.