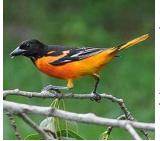

Oriole, Baltimore
This bright orange
and black bird is
about the size of a
tennis ball and
eats berries using
its conical beak.