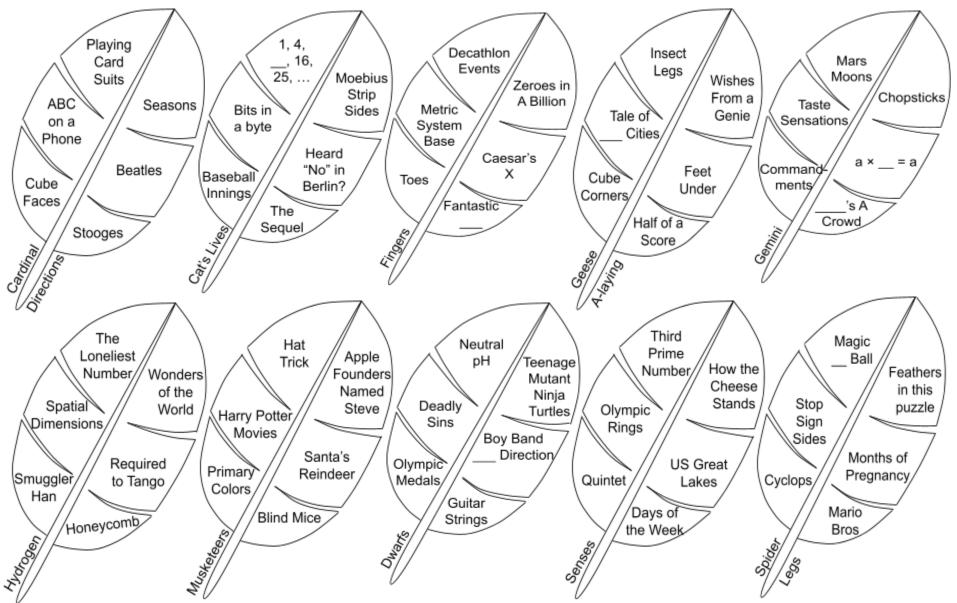

## **Murmuring**

James and Sarah spy an enormous avian swarm, enough to make them dizzy! They notice several groups of flyers, **each one starting in the path behind another**, flying helter-skelter **in every direction**. What do they do to get all of them in line, **even**tually?

|   |   | F | Ι | R | S | Τ |
|---|---|---|---|---|---|---|
|   | Τ |   |   | Ε |   |   |
|   | Χ |   | С |   |   |   |
|   | Ε | Ο |   |   |   |   |
|   | Ν |   |   |   |   |   |
| D |   |   |   |   |   |   |

| 1 |  |   | 2 |  |
|---|--|---|---|--|
|   |  |   | 3 |  |
|   |  |   | 4 |  |
| • |  | 3 |   |  |

| 1 |                    | 3           |                       |
|---|--------------------|-------------|-----------------------|
|   | Cowboy competition |             | Snitch                |
|   | Promise            |             | ✓ Pitch               |
|   | Fire output        |             | □ Dirt                |
|   | Mature             |             | Ths clue has one      |
|   |                    |             |                       |
|   |                    |             |                       |
| 2 |                    | 4           |                       |
|   | Classroom surfaces |             | Boat for billionaires |
|   | Examine            | <del></del> | ▼ Taxi                |
|   | Kind of party      | <u> </u>    | Ewe said it?          |
|   | Fire remnants      |             | 1 Dined               |