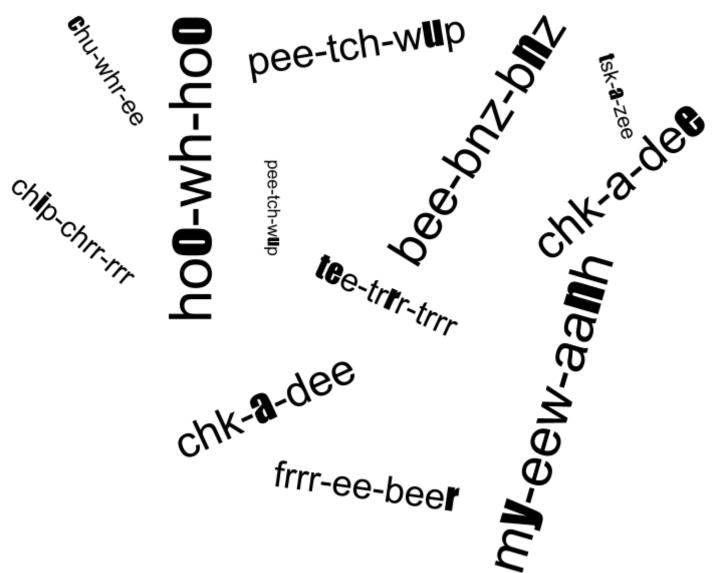

## **Fowl Language**

James is hiking solo, enjoying the sounds of nature—especially all of the cacophony coming from the trees, grasses, and air around him. He's surprised at **first** that even in spite of his presence, he hears calls **bold**ly ringing throughout the forest, **from the top** of the canopy **to the bottom** of the undergrowth.

If only Sarah were here to help him make an **order** of the **pitch and volume** of each sound. She's the expert on avian audio. But alas, Sarah has been in a bit of a rut and has been getting out **decreasingly** often as of late.

But hark! Is that a lark he hears? No, it's something even better!

What call does James hear that's sure to get Sarah out?