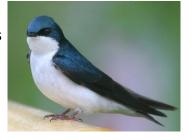

## Swallow, Tree

Tiny and delicate, this <u>ping-pong-ball-sized</u> bird has bright <u>blue</u> wings and back, with dark feathers on the tips

of its wings. It nests in cavities and hunts insects with its short beak.