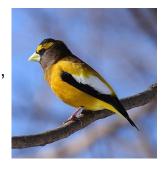

## Ornithological Deduction (2 of 2) Field Notes

Grosbeak, Evening
This sturdy-looking
yellow bird has
patches on its wings,
and a conical beak.
About the size of a
tennis-ball, it eats
insects and berries.