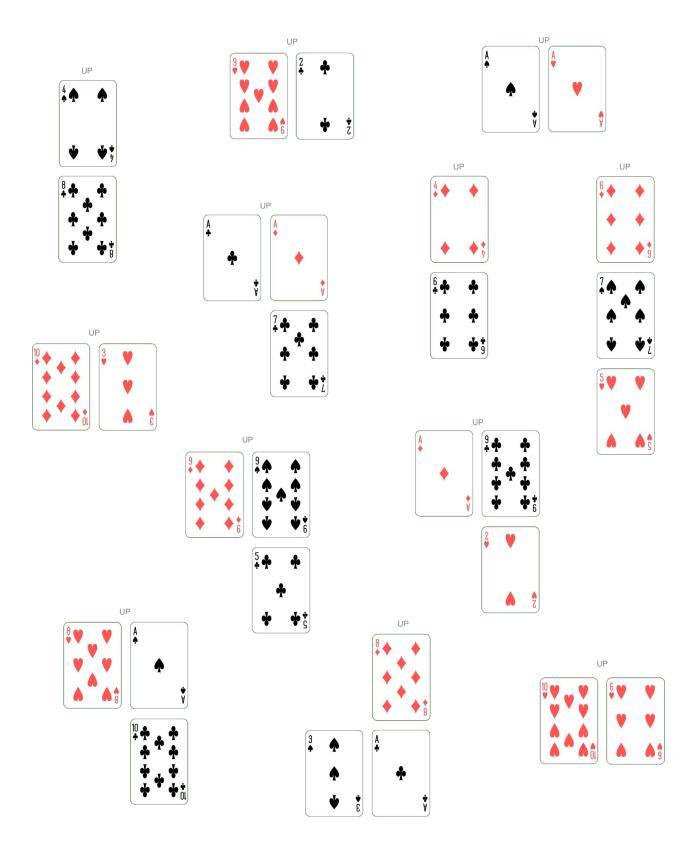

# FOREVER 21

Buying quality clothing shouldn't be a gamble!

page 1

across every row and down every column. As in blackjack, aces can be worth 1 or 11 points, and the same ace can represent one value across and the other value down. Pieces do not need to be rotated or reflected. Not every space in a grid will be used. Move the cards on the next page (keeping them in the pairs or sets shown) into the three grids seen here to make a total of 21

# FOREVER 21 page 2