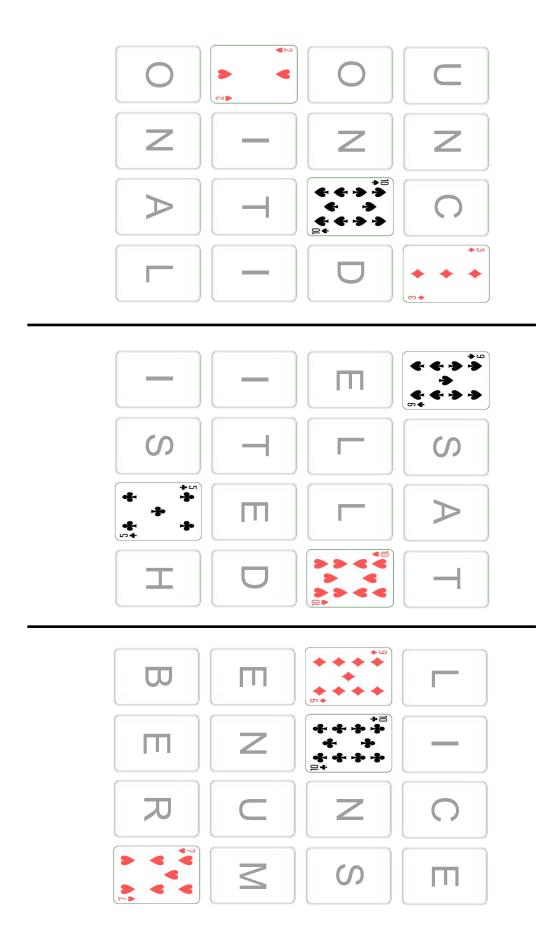

# FOREVER 21

Buying quality clothing shouldn't be a gamble!

page 1

across every row and down every column. As in blackjack, aces can be worth 1 or 11 points, and the same ace can represent one value across and the other value down. Pieces do not need to be rotated or reflected. Not every space in a grid will be used. Move the cards on the next page (keeping them in the pairs or sets shown) into the three grids seen here to make a total of 21

# FOREVER 21 page 2