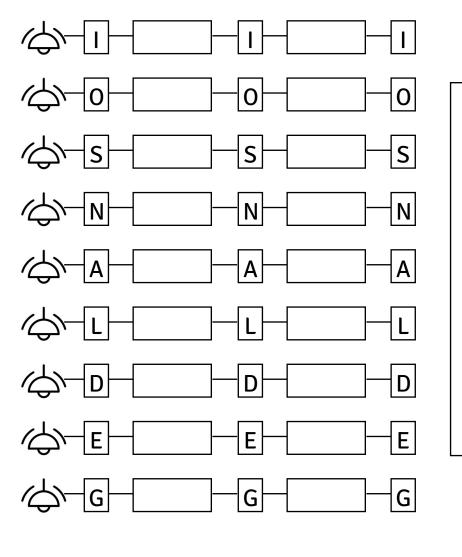

28

The lamp department is the place to go for bright ideas in home decorating.

Complete the circuit for each of these nine lamps by placing the word bits into the blanks. Some of the bits are missing a letter, which you will need to fill in. The nine "circuit" words and phrases match the clues shown, but the clues are not given in order.

- Bit of income from investments
- Country established on January 1, 1901
- Director of a \$1 billion+ 2023 movie (2 words)
- Jurassic Park creature
- Make worse
- Musical work for both orchestra and voices
- Occasionally (3 words)
- Shadowy group
- Small town resident, slangily (2 words)

| AURU | DT∏E | E∏WI | IVI  | LI   |     |
|------|------|------|------|------|-----|
|      | NAT  | OCA  | □оке | OWA  | R□  |
| RAT  | RB∐T | RETA | ТЕ∏О | US□R | XAC |