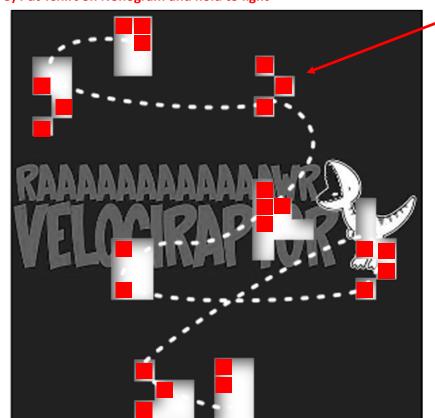

Oh nanal Samething has been chew **Solution** my favorite pout. Solution my favorite rhans if I

figure Steps

most,

1) Solve Nonogram

2) Identify Tshirt

S

1 to

tell m∈ 3) Put Tshirt on Nonogram and hold to light OUt

of my 4) See Braille letters

5) Read answer: **DOORKNOB** 

## 3) Put Tshirt on Nonogram and hold to light

4) See Braille letters