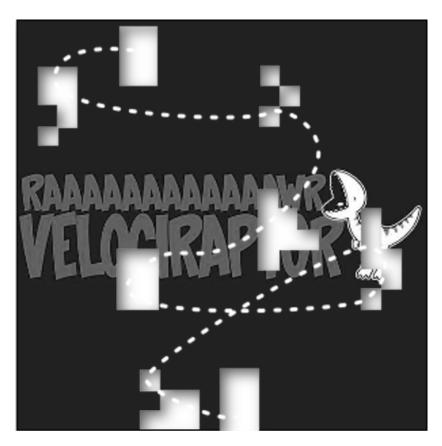

Oh nono! Something has been chewing a path through my favorite Doubleclicks Tshirts! Perhaps if I figure out which shirt this pest loves most, a message will shine through to tell me what I need to fix to keep it out of my wardrobe