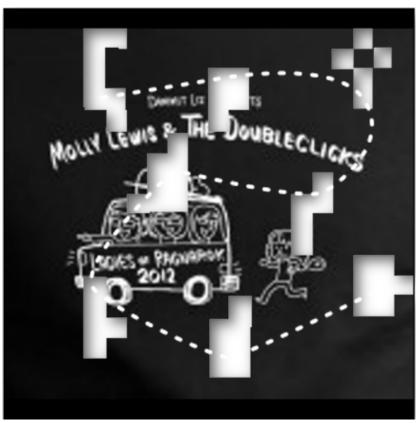

Oh nono! Something has been chewing a path through my favorite Doubleclicks Tshirts! Perhaps if I figure out which shirt this pest loves most, a message will shine through to tell me what I need to fix to keep it out of my wardrobe