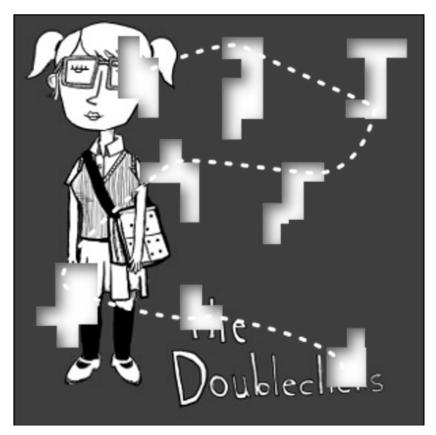

Oh nono! Something has been chewing a path through my favorite Doubleclicks Tshirts! Perhaps if I figure out which shirt this pest loves most, a message will shine through to tell me what I need to fix to keep it out of my wardrobe