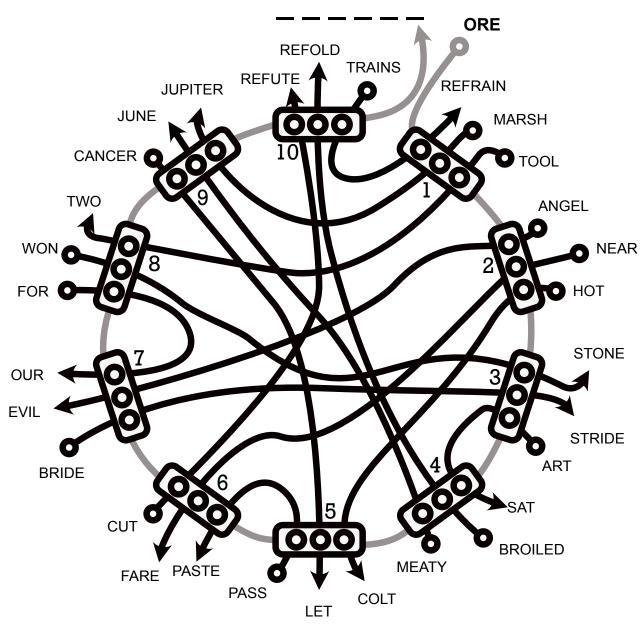

# EARTH: PRODUCTION LINES

JANUARY 2022

In the Earth Kingdom, the Earthen Fire Industries factory extracts precious minerals and natural resources from the ground. To transform raw materials into finished product, Earthen Fire uses a production line with many processing steps. In between each processing step, all the intermediaries are actual English words. Most materials go through **two processing steps**, but ORE goes through all ten. To solve this puzzle, follow the ORE through the production line.