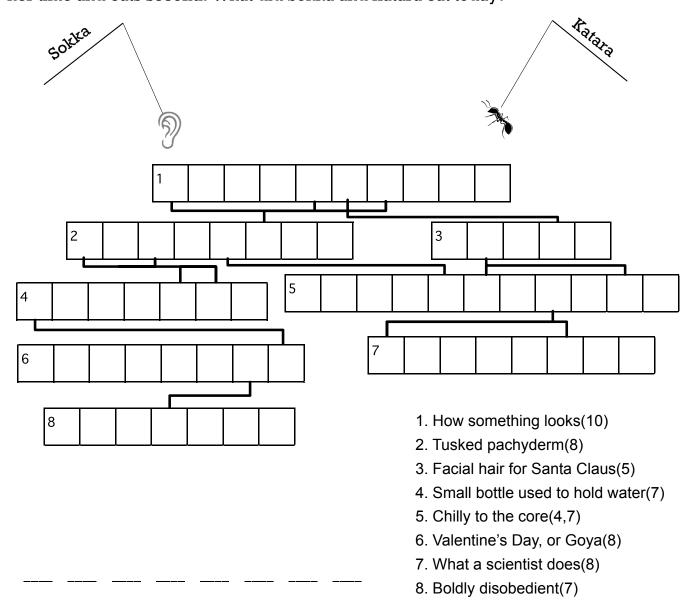

# WATER: SOKKA & KATARA'S FISHING TRIP

Sokka, a warrior from the Southern Water Tribe, went fishing with his sister Katara. The two of them used different baits and caught different kinds of fish. After their fishing trip, they cooked and ate the fish that they caught. Due to his insatiable appetite, Sokka always eats **first**. Katara, who has much better table manners, takes her time and eats **second**. What did Sokka and Katara eat today?