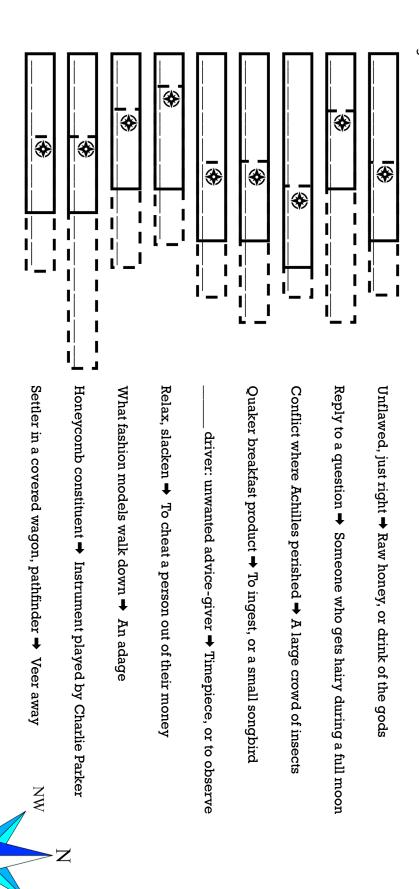

# AIR: BENDING CURRENTS

To fly, Aang uses his airbending staff as a glider to catch wind currents. To control his flight, Aang bends the wind currents from their original directions to a different direction. Every time Aang airbends, the wind causes any flags nearby to flap around wildly. To solve this puzzle, figure out what directions

ZE

 $\square$ 