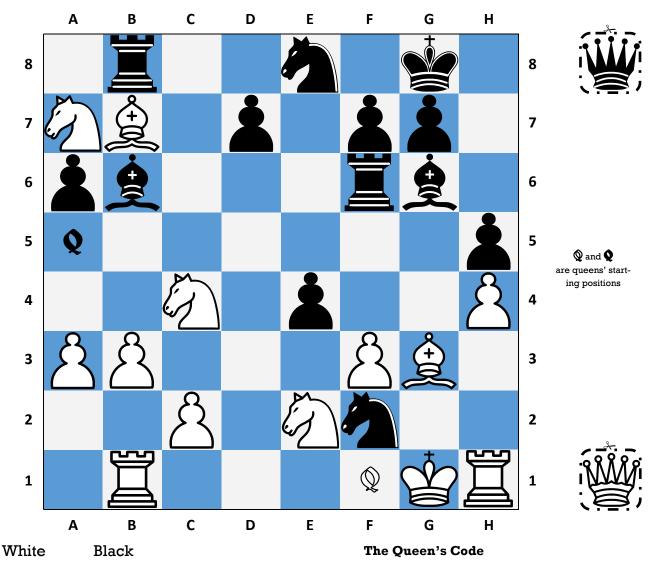

## Pièce De Résistance

Two queens move together across the field, bearing their battle flags and acting with unrelenting devotion to their code. Ultimately only a black queen is left. Name her.

- 1. Make legal chess moves using only queens.
- 2. Only make a capture if it is the only legal chess move.
- 3. Do not move to a square where a queen will be threatened by a piece other than another queen.
- Including the queen's starting square, do not land on the same square multiple times with the same queen unless it is the only legal chess move.
- 5. Do not move a queen backwards over squares she just traversed unless it is the only way to avoid violating rules 1 4.
- 6. Choose the move that travels as many squares as possible without violating the other rules.