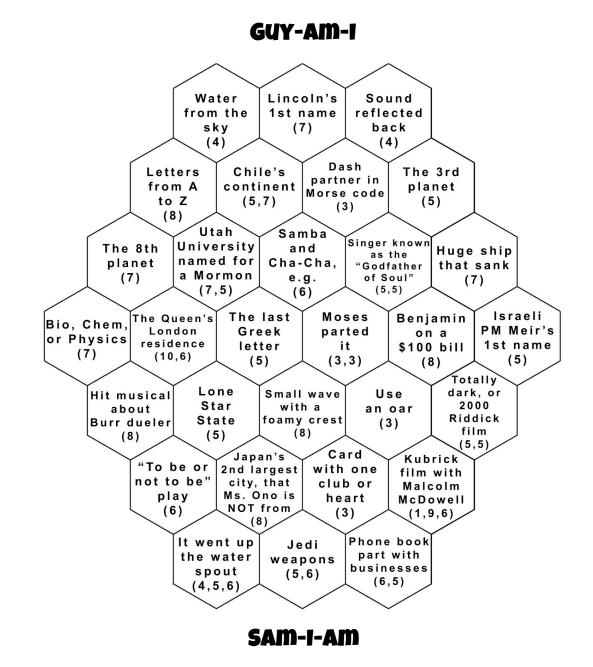

**GREEN EGGS AND HAM** 

Sam-I-Am and Guy-Am-I shared Green Eggs and Ham once Guy gave them a try. Guy-Am-I is a ham-loving hound. He **loves having ham** when he's walking around. Sam-I-Am is a colorful male. He takes **colorful steps** at each step of his trail. They both want to meet and then break while they eat, but they both have peculiar needs for their feet. But **what are the paths on the trail that they take**? And **what do they eat** when they're taking their break? The **off-trail locations** will give you instructions. So now start your solving! No more introductions!

What do they eat when they're taking their break? (7, 8)

**GREEN EGGS AND HAM** 

**OPTIONAL PRINTABLE SOLVING GRID** 