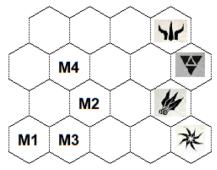

|                 |            |
|                                                                                           |                                               |                                 |                                        |                            |                     |                |                          |                             |                         |                            |                           |                            |                               |                 |            |



### Century: A Meta Puzzle

Page 2 of 2

## Letter Haven

Connect the dots of adjacent hexes with a line if they go together.





#### **CODEHaven**



## Letter NAMES



### GloomSPAN

On this board, each monster attacks a different player.