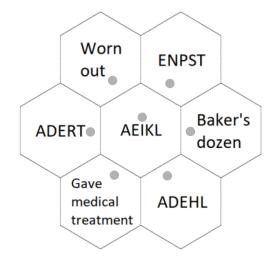

## Letter Haven

Connect the dots of adjacent hexes with a line if they go together.