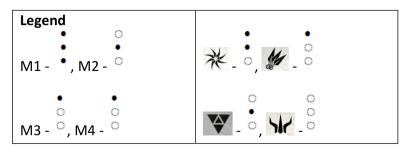

## Letter Haven

Connect the dots of adjacent hexes with a line if they go together.

### GloomSPAN

On this board, each monster attacks a different player.